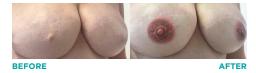

#### **Areola Tattooing**

Areola tattooing; commonly referred to as nipple tattooing, is a micropigmentation procedure which can be used for medical or cosmetic purposes. The aim of this procedure is to improve the cosmetic appearance of the breast by creating as closely as possible a nipple/areola colour that matches the existing nipple (if applicable).

Reconstructive breast tattooing (re-pigmenting) the areola gives a natural appearance to the breast, many clients are referred to us via a scheme we have with the NHS. However, we welcome clients who may wish to have this procedure privately, perhaps after having breast augmentation/uplift surgery or for cosmetic reasons. We can also treat men who have had breast surgery.