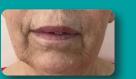

#### Lip Liner and 'Blush'

Lip liner and blush adds definition, a burst of colour and a plumper appearance to your lips - this is a great alternative to dermal fillers. Lip liner and blush creates a crisp, defined lip line. As we age, our lips become thinner and lose their natural colour - this treatment restores the youthful look back to your lips. We have a wide range of colours that you will be able to select from with your technician on the day of your treatment.

#### Lip Fillers

Used to define the lip line (border) of the lip and restore / create volume in the lip.