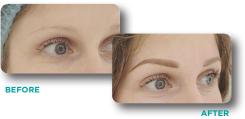

#### **Eyebrows**

Eyebrow tattooing is becoming increasingly popular amongst women and men of all ages. Eyebrows are known for framing and lifting the face, giving a more youthful appearance. Eyebrow styles vary depending on on the clients individual face shape, skin tone, age and hair colour. All eyebrows tattooed are bespoke to each client.