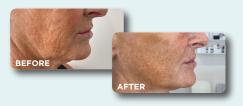

# Remodel Radiofrequency treatments will help to lift and tighten your skin.

You will see a softening of fine lines as well as lifting in the cheeks and a tightening of the jawline. This treatment is suitable for the eye area too.

Energy is applied to the skin in an act of gentle heating. This stimulates a process often referred to as wound healing. The heat is recognised by the brain which then signals cells in the deeper layers of your skin to produce collagen and elastin. Over time, the collagen and elastin will grow and your skin will start to tighten, looking fresher and smoother.