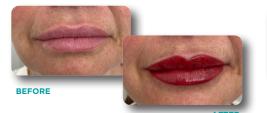

#### Lip Liner and 'Blush'

Lip liner and blush adds definition, a burst of colour and a plumper appearance to your lips - this is a great alternative to dermal fillers. Lip liner and blush creates a crisp, defined lip line. As we age, our lips become thinner and lose their natural colour - this treatment restores the youthful look back to your lips. We have a wide range of colours that you will be able to select from with your technician on the day of your treatment.

#### Lip Fillers

Used to define the lip line (border) of the lip and restore / create volume in the lip.