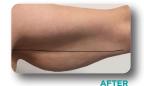

# RESURFACE

Improve a variety of different skin concerns such as uneven skin texture, open pores, scars, wrinkles, and skin laxity. This treatment is also suitable for stretch marks.

#### How does the Resurface Fractional Laser treatment work?

Minute sections of the skin are targeted with laser light, which penetrates the tissue. This causes small columns of thermal damage which, in turn, stimulates significant collagen renewal. The surrounding non-affected areas of skin aid the body's natural recovery process, allowing dramatic results without significant downtime.

#### BEFORE