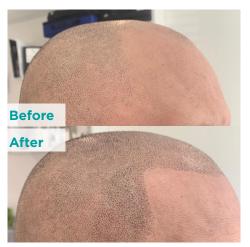

#### **Scalp Tattooing or Camouflage**

This treatment is ideal for men and women who suffer from different types of hair loss or areas of the scalp that can no longer produce hair. This lasts 3 to 5 years.

This treatment involves tattooing the scalp (to create a shaven hair look), the hairline, or particular areas of the scalp to disguise thinning hair or hair loss to create a denser appearance to the hair. This treatment can also be used to treat scarred areas of the scalp. Finance Payment options available.