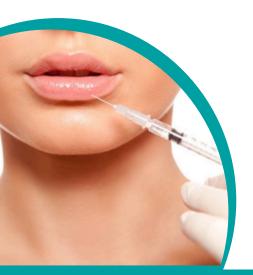

#### **Dermal Fillers - From £100**

The dermal fillers used are made from hyaluronic acid. The fillers are used to contour the face and restore lost volume which also hydrates the skin.

#### Lip Fillers

Used to define the lip line (border) of the lip and restore / create volume in the lip.