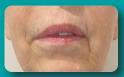

#### Lip Liner and 'Blush'

Lip liner and blush adds definition, a burst of colour and a plumper appearance to your lips - this is a great alternative to dermal fillers. Lip liner and blush creates a crisp, defined lip line. As we age, our lips become thinner and lose their natural colour - this treatment restores the youthful look back to your lips. We have a wide range of colours that you will be able to select from with your technician on the day of your treatment.

#### Lip Fillers

Used to define the lip line (border) of the lip and restore / create volume in the lip.