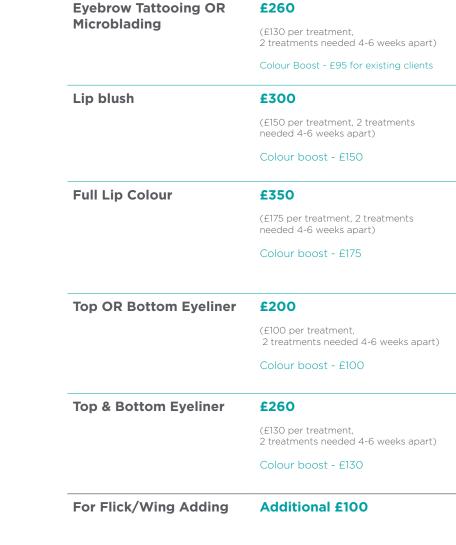

#### **Eyebrows**

Eyebrow tattooing is becoming increasingly popular amongst women and men of all ages. Eyebrows are known for framing and lifting the face, giving a more youthful appearance. Eyebrow styles vary depending on on the clients individual face shape, skin tone, age and hair colour. All eyebrows tattooed are bespoke to each client.

#### Eyeliner/Eyelash Enhancement

Eyeliner is commonly known for smudging and fading, achieving a perfectly crisp line every time can be challenging. Our eyeliner treatments can provide these results for you with minimum effort required in the mornings! Eyeliner tattooing defines, perfectly shapes the eyes and helps to thicken the appearance of the lashes. Alternative to eyeliner, eyelash enhancement is through the lashes, creating a more natural appearance. We have a wide range of colours to suit everyone and compliment an individual's eye colour.

#### Lip Liner and 'Blush'

Lip liner and blush adds definition, a burst of colour and a plumper appearance to your lips - this is a great alternative to dermal fillers. Lip liner and blush creates a crisp, defined lip line. As we age, our lips become thinner and lose their natural colour - this treatment restores the youthful look back to your lips. We have a wide range of colours that you will be able to select from with your technician on the day of your treatment.