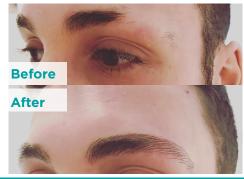

## SEMI PERMANENT MAKE-UP & MICROBLADING

Semi permanent or 'permanent' make-up is a micropigmentation treatment performed using organic pigments. These treatments all fade over time and will require six month/ yearly enhancing.

#### **Eyebrows**

Eyebrow tattooing is becoming increasingly popular amongst women and men of all ages. Eyebrows are known for framing and lifting the face, giving a more youthful appearance. Eyebrow styles vary depending on on the clients individual face shape, skin tone, age and hair colour. All eyebrows tattooed are bespoke to each client.