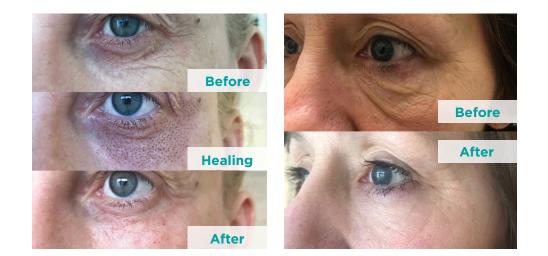

# Fibroblast is a skin lifting and tightening procedure which is non-surgical and non-invasive and performed using a handpiece.

An electrical arc is transmitted through a small probe; the probe does not touch the skin. The arc causes superficial damage to the upper dermal layer of the skin and transmits heat to the lower levels of the skin. This causes the new skin to generate collagen and elastin fibres which we can lose as we age.

This treatment is extremely successful and renowned for the improvement on the eye area, specifically upper and lower lids and crows feet. The excellence of the Fibroblast is not limited to the eye area - the neck, jawline, upper and lower lip, mouth area, jowls and forehead can all be tightened and lifted with this treatment.