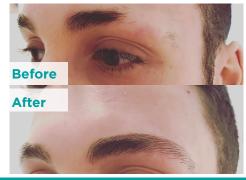

### **Eyebrows**

Eyebrow tattooing is becoming increasingly popular amongst women and men of all ages. Eyebrows are known for framing and lifting the face, giving a more youthful appearance. Eyebrow styles vary depending on on the clients individual face shape, skin tone, age and hair colour. All eyebrows tattooed are bespoke to each client.