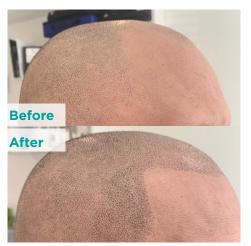

### **Scalp Tattooing or Camouflage**

This treatment is ideal for men and women who suffer from different types of hair loss or areas of the scalp that can no longer produce hair. This lasts 3 to 5 years.

This treatment involves tattooing the scalp (to create a shaven hair look), the hairline, or particular areas of the scalp to disguise thinning hair or hair loss to create a denser appearance to the hair. This treatment can also be used to treat scarred areas of the scalp. Finance Payment options available.