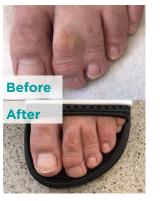

# DERMX LUXURY DERMAPLANNING

Dermaplaning is the controlled scraping of the skin using a surgical blade. The purpose of this treatment is to remove dead skin cells and fine hair. This treatment is a highly effective exfoliation as it 'shaves' the outer layer of dead skin whilst removing 'fluffy' hair.

#### Benefits

- Exfoliating
- Removes outer layer of dead skin
- Removes fine and fluffy hair
- Hair does not grow back darker of thicker
- Reduces the appearance of fine lines and acne scars
- Any skincare applied will be absorbed completely due to the removal of dead skin and hair