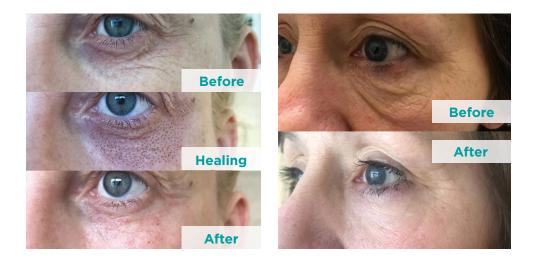

# **GLOBAL EYECON**

# Say goodbye to dark circles, under eye bags, drooping eye lids and fine lines.

This treatment is used to fight the signs of ageing and fatigue in the eye contour area. This professional treatment corrects wrinkles, under-eye bags and circles, sagging and pigmentation in the periocular (eye) area.

A course of 6 treatments are needed with 1 treatment being every week. The treatments consist of 3 alternate peeling sessions with 3 sessions of micro-needling, pushing in active ingredients to the deeper layers of the skin. £70 per treatment.