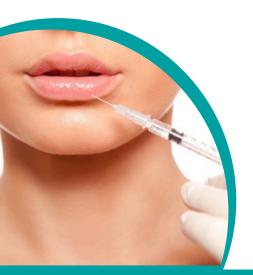

### Line Relaxing Treatments - From £120

This is a prescription only non-surgical treatment and will only be carried out following a full consultation. Botulinum toxin is a protein which works on the activity of muscles. This reduces muscle activity softening static lines and can prevent any further lines forming. Results are temporary and skin will return to its prior state once the effects have worn off.

### **Dermal Fillers - From £100**

The dermal fillers used are made from hyaluronic acid. The fillers are used to contour the face and restore lost volume which also hydrates the skin.