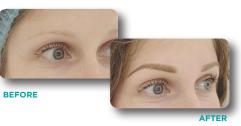

### **Eyebrows**

Eyebrow tattooing is becoming increasingly popular amongst women and men of all ages. Eyebrows are known for framing and lifting the face, giving a more youthful appearance. Eyebrow styles vary depending on on the clients individual face shape, skin tone, age and hair colour. All eyebrows tattooed are bespoke to each client.