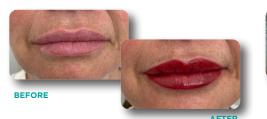

### Lip Liner and 'Blush'

Lip liner and blush adds definition, a burst of colour and a plumper appearance to your lips - this is a great alternative to dermal fillers. Lip liner and blush creates a crisp, defined lip line. As we age, our lips become thinner and lose their natural colour - this treatment restores the youthful look back to your lips. We have a wide range of colours that you will be able to select from with your technician on the day of your treatment.

#### Lip Fillers

Used to define the lip line (border) of the lip and restore / create volume in the lip.