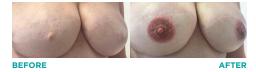

### **Areola Tattooing**

Areola tattooing; commonly referred to as nipple tattooing, is a micropigmentation procedure which can be used for medical or cosmetic purposes. The aim of this procedure is to improve the cosmetic appearance of the breast by creating as closely as possible a nipple/areola colour that matches the existing nipple (if applicable).

Reconstructive breast tattooing (re-pigmenting) the areola gives a natural appearance to the breast, many clients are referred to us via a scheme we have with the NHS. However, we welcome clients who may wish to have this procedure privately, perhaps after having breast augmentation/uplift surgery or for cosmetic reasons. We can also treat men who have had breast surgery.